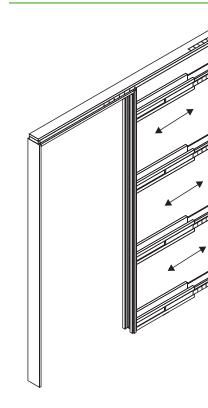

# Introducing Alexandria Moulding's Pocket Door

Our pocket door frames come pre-assembled and ready to install. Pocket doors are designed to create a modern and warm atmosphere throughout your home. Built for easy installation, pocket doors are the perfect addition to complete the look of a room.

Frames!

Holding doors that weigh up to 150 lbs, our pocket door frames can fit into walls with a thickness of 4-3/8" and can sustain doors with a varying thickness of 1-1/8" to 1-3/8". Give yourself the space you need with the look you desire – include pocket doors in your home design, today!