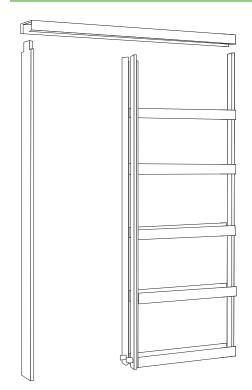

# Introducing Alexandria Moulding's Pocket Door

Our pocket door frames come pre-assembled and ready to install. Pocket doors are designed to create a modern and warm atmosphere throughout your home. Built for easy installation, pocket doors are the perfect addition to complete the look of a room.

Frames!

Holding doors that weigh up to 150 lbs, our pocket door frames can fit into walls with a thickness of 4-3/8" and can sustain doors with a varying thickness of 1-1/8" to 1-3/8". Give yourself the space you need with the look you desire – include pocket doors in your home design, today!