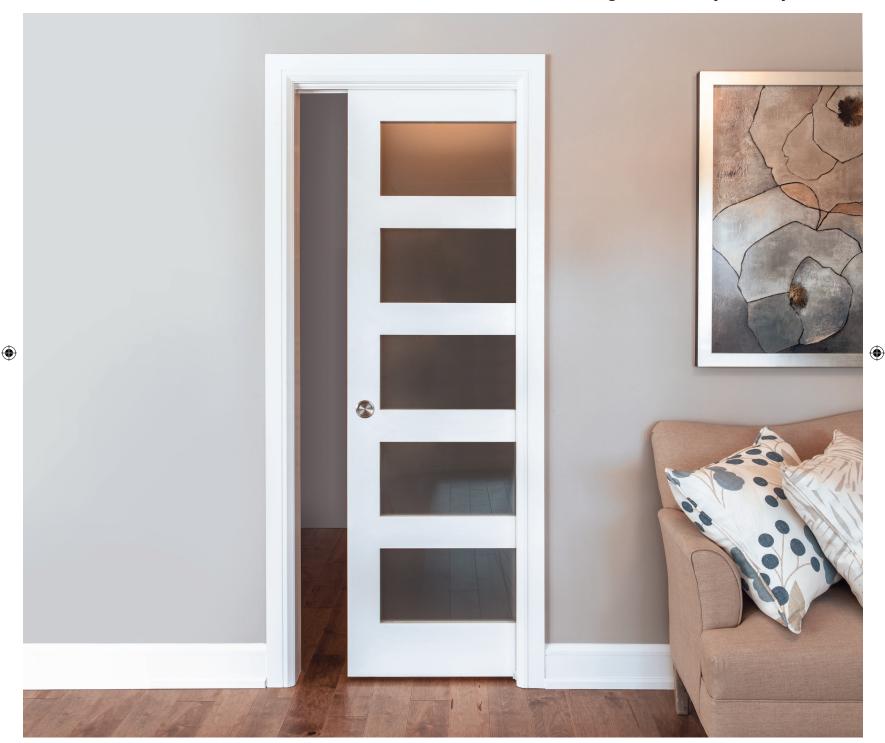

# Introducing Alexandria Moulding's Pocket Door

Our pocket door frames come pre-assembled and ready to install. Pocket doors are designed to create a modern and warm atmosphere throughout your home. Built for easy installation, pocket doors are the perfect addition to complete the look of a room.

Frames!

Holding doors that weigh up to 150 lbs, our pocket door frames can fit into walls with a thickness of 4-3/8" and can sustain doors with a varying thickness of 1-1/8" to 1-3/8". Give yourself the space you need with the look you desire – include pocket doors in your home design, today!